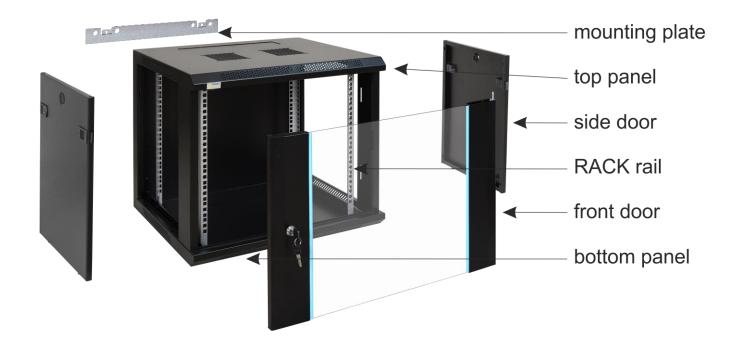

top panel (2 x 105x105mm - mounting dimensions) - cable ducts in the top and bottom panel (340x54mm) - lockable front door – repeatable code (2 keys included) - possibility of reverse front door – opening left/right - side panels - lock assembly possible - RAZB16 (additional equipment) - fully assembled |  |  |  |
| Declarations, warranty: | RoHS, 12 months from the date of purchase                                                                                                                                                                                                                                                                                                                                                                                 |  |  |  |

### 3. Structure of the cabinet.



EN





# 4. Components

| Num<br>ber | Component                   | Amou<br>nt | Foto     | Num<br>ber | Component                  | Amou<br>nt | Foto |
|------------|-----------------------------|------------|----------|------------|----------------------------|------------|------|
| 1          | RACK cabinet                | 1 pcs      |          | 4          | M6x12<br>Phillips<br>screw | 12 pcs     |      |
| 2          | mounting plate              | 1 pcs      | rial tal | 5          | M6 nut<br>("cage nut")     | 12 pcs     |      |
| 3          | M5 nut,<br>spring<br>washer | 2 pcs      | 9000     | 6          | Cross and hex screwdriver  | 1 pcs      |      |

## 5. RACK 19" profiles- change of spacing





**6. Assembly of RACK cabinet**Choose appropriate mounting pins depen