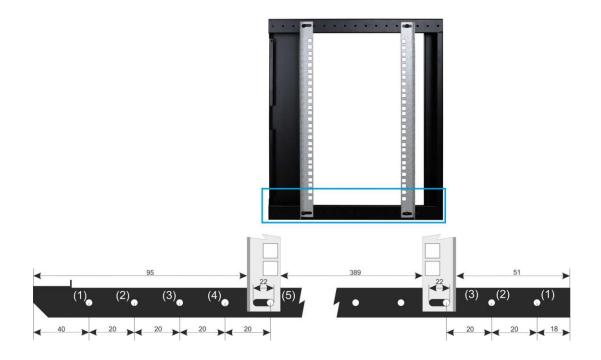

## 5. RACK 19" profiles- change of spacing

**6. Assembly of RACK cabinet**Choose appropriate mounting pins depending on type of substrate.

MANUFACTURER
Pulsar sp. j.
Siedlec 150

32-744 Łapczyca, Poland
Tel. 14-610-19-40, Fax. 14-610-19-50
e-mail: biuro@pulsar.pl, sales@pulsar.pl
http:// www.pulsar.pl, www.zasilacze.pl