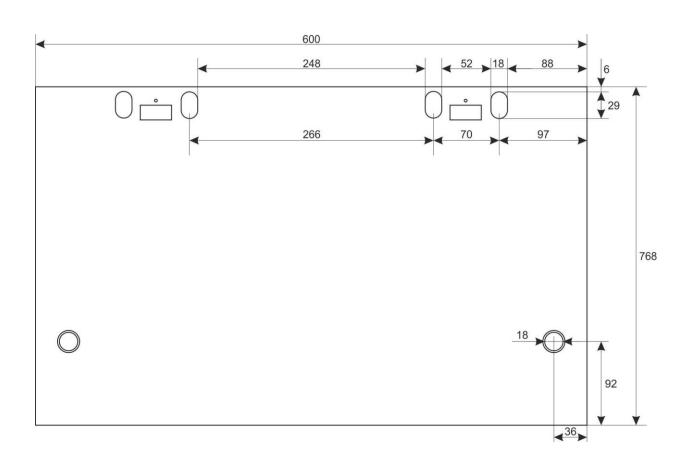

## 2. Specifications:

| SPECIFICATIONS          |                                                                                                                                                                                                                                                                                                                                                                                                                           |  |  |  |
|-------------------------|---------------------------------------------------------------------------------------------------------------------------------------------------------------------------------------------------------------------------------------------------------------------------------------------------------------------------------------------------------------------------------------------------------------------------|--|--|--|
| Mounting dimensions:    | W=19", H=15U, D=447mm                                                                                                                                                                                                                                                                                                                                                                                                     |  |  |  |
| External dimensions:    | W=600, H=768, D=600 [mm, +/-2]                                                                                                                                                                                                                                                                                                                                                                                            |  |  |  |
| Net/gross weight:       | 30,3 / 31,8 [kg]                                                                                                                                                                                                                                                                                                                                                                                                          |  |  |  |
| Materials:              | - RACK mounting rails: cold-rolled steel SPCC 1,5mm - mounting plate: cold-rolled steel SPCC 1,5mm - cabinet: cold-rolled steel SPCC 1,2mm RAL 9004 - front door: 5mm toughened glass / SPCC 1,2mm RAL 9004 - side panels: cold-rolled steel SPCC 1,2mm RAL 9004                                                                                                                                                          |  |  |  |
| Static load:            | 70 kg                                                                                                                                                                                                                                                                                                                                                                                                                     |  |  |  |
| Use:                    | inside, IP20                                                                                                                                                                                                                                                                                                                                                                                                              |  |  |  |
| Notes:                  | - adjustable distance between front and rear RACK rails (range - see point 5) - ventilation holes in the top panel (2 x 105x105mm - mounting dimensions) - cable ducts in the top and bottom panel (340x54mm) - lockable front door – repeatable code (2 keys included) - possibility of reverse front door – opening left/right - side panels - lock assembly possible - RAZB16 (additional equipment) - fully assembled |  |  |  |
| Declarations, warranty: | RoHS, 12 months from the date of purchase                                                                                                                                                                                                                                                                                                                                                                                 |  |  |  |

## 5. RACK 19" profiles- change of spacing

**6. Assembly of RACK cabinet**Choose appropriate mounting pins depending on type of substrate.

MANUFACTURER
Pulsar sp. j.
Siedlec 150

32-744 Łapczyca, Poland
Tel. 14-610-19-40, Fax. 14-610-19-50
e-mail: biuro@pulsar.pl, sales@pulsar.pl
http:// www.pulsar.pl, www.zasilacze.pl