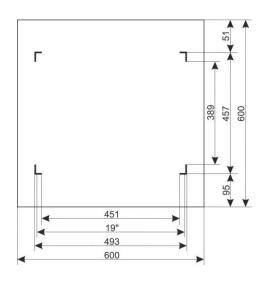

## 2. Specifications:

| SPECIFICATIONS          |                                                                                                                                                                                                                                                                                                                                                                                                                           |  |  |  |
|-------------------------|---------------------------------------------------------------------------------------------------------------------------------------------------------------------------------------------------------------------------------------------------------------------------------------------------------------------------------------------------------------------------------------------------------------------------|--|--|--|
| Mounting dimensions:    | W=19", H=15U, D=447mm                                                                                                                                                                                                                                                                                                                                                                                                     |  |  |  |
| External dimensions:    | W=600, H=768, D=600 [mm, +/-2]                                                                                                                                                                                                                                                                                                                                                                                            |  |  |  |
| Net/gross weight:       | 30,3 / 31,8 [kg]                                                                                                                                                                                                                                                                                                                                                                                                          |  |  |  |
| Materials:              | - RACK mounting rails: cold-rolled steel SPCC 1,5mm - mounting plate: cold-rolled steel SPCC 1,5mm - cabinet: cold-rolled steel SPCC 1,2mm RAL 9004 - front door: 5mm toughened glass / SPCC 1,2mm RAL 9004 - side panels: cold-rolled steel SPCC 1,2mm RAL 9004                                                                                                                                                          |  |  |  |
| Static load:            | 70 kg                                                                                                                                                                                                                                                                                                                                                                                                                     |  |  |  |
| Use:                    | inside, IP20                                                                                                                                                                                                                                                                                                                                                                                                              |  |  |  |
| Notes:                  | - adjustable distance between front and rear RACK rails (range - see point 5) - ventilation holes in the top panel (2 x 105x105mm - mounting dimensions) - cable ducts in the top and bottom panel (340x54mm) - lockable front door – repeatable code (2 keys included) - possibility of reverse front door – opening left/right - side panels - lock assembly possible - RAZB16 (additional equipment) - fully assembled |  |  |  |
| Declarations, warranty: | RoHS, 12 months from the date of purchase                                                                                                                                                                                                                                                                                                                                                                                 |  |  |  |