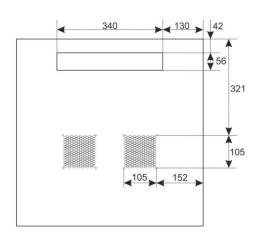

## 2. Specifications:

| SPECIFICATIONS          |                                                                                                                                                                                                                                                                                                                                                                                                                           |  |  |  |
|-------------------------|---------------------------------------------------------------------------------------------------------------------------------------------------------------------------------------------------------------------------------------------------------------------------------------------------------------------------------------------------------------------------------------------------------------------------|--|--|--|
| Mounting dimensions:    | W=19", H=15U, D=447mm                                                                                                                                                                                                                                                                                                                                                                                                     |  |  |  |
| External dimensions:    | W=600, H=768, D=600 [mm, +/-2]                                                                                                                                                                                                                                                                                                                                                                                            |  |  |  |
| Net/gross weight:       | 30,3 / 31,8 [kg]                                                                                                                                                                                                                                                                                                                                                                                                          |  |  |  |
| Materials:              | - RACK mounting rails: cold-rolled steel SPCC 1,5mm - mounting plate: cold-rolled steel SPCC 1,5mm - cabinet: cold-rolled steel SPCC 1,2mm RAL 9004 - front door: 5mm toughened glass / SPCC 1,2mm RAL 9004 - side panels: cold-rolled steel SPCC 1,2mm RAL 9004                                                                                                                                                          |  |  |  |
| Static load:            | 70 kg                                                                                                                                                                                                                                                                                                                                                                                                                     |  |  |  |
| Use:                    | inside, IP20                                                                                                                                                                                                                                                                                                                                                                                                              |  |  |  |
| Notes:                  | - adjustable distance between front and rear RACK rails (range - see point 5) - ventilation holes in the top panel (2 x 105x105mm - mounting dimensions) - cable ducts in the top and bottom panel (340x54mm) - lockable front door – repeatable code (2 keys included) - possibility of reverse front door – opening left/right - side panels - lock assembly possible - RAZB16 (additional equipment) - fully assembled |  |  |  |
| Declarations, warranty: | RoHS, 12 months from the date of purchase                                                                                                                                                                                                                                                                                                                                                                                 |  |  |  |