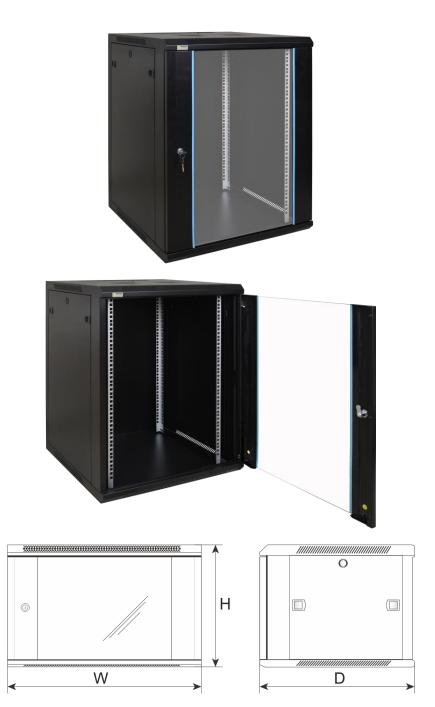

## 2. Specifications:

| SPECIFICATIONS          |                                                                                                                                                                                                                                                                                                                                                                                                                           |  |  |  |
|-------------------------|---------------------------------------------------------------------------------------------------------------------------------------------------------------------------------------------------------------------------------------------------------------------------------------------------------------------------------------------------------------------------------------------------------------------------|--|--|--|
| Mounting dimensions:    | W=19", H=15U, D=447mm                                                                                                                                                                                                                                                                                                                                                                                                     |  |  |  |
| External dimensions:    | W=600, H=768, D=600 [mm, +/-2]                                                                                                                                                                                                                                                                                                                                                                                            |  |  |  |
| Net/gross weight:       | 30,3 / 31,8 [kg]                                                                                                                                                                                                                                                                                                                                                                                                          |  |  |  |
| Materials:              | - RACK mounting rails: cold-rolled steel SPCC 1,5mm - mounting plate: cold-rolled steel SPCC 1,5mm - cabinet: cold-rolled steel SPCC 1,2mm RAL 9004 - front door: 5mm toughened glass / SPCC 1,2mm RAL 9004 - side panels: cold-rolled steel SPCC 1,2mm RAL 9004                                                                                                                                                          |  |  |  |
| Static load:            | 70 kg                                                                                                                                                                                                                                                                                                                                                                                                                     |  |  |  |
| Use:                    | inside, IP20                                                                                                                                                                                                                                                                                                                                                                                                              |  |  |  |
| Notes:                  | - adjustable distance between front and rear RACK rails (range - see point 5) - ventilation holes in the top panel (2 x 105x105mm - mounting dimensions) - cable ducts in the top and bottom panel (340x54mm) - lockable front door – repeatable code (2 keys included) - possibility of reverse front door – opening left/right - side panels - lock assembly possible - RAZB16 (additional equipment) - fully assembled |  |  |  |
| Declarations, warranty: | RoHS, 12 months from the date of purchase                                                                                                                                                                                                                                                                                                                                                                                 |  |  |  |

### 3. Structure of the cabinet.

EN