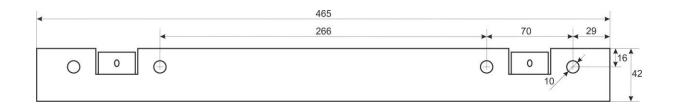

# 4. Components

| Num<br>ber | Component                   | Amou<br>nt | Foto     | Num<br>ber | Component                  | Amou<br>nt | Foto |
|------------|-----------------------------|------------|----------|------------|----------------------------|------------|------|
| 1          | RACK cabinet                | 1 pcs      |          | 4          | M6x12<br>Phillips<br>screw | 12 pcs     |      |
| 2          | mounting plate              | 1 pcs      | rial tal | 5          | M6 nut<br>("cage nut")     | 12 pcs     |      |
| 3          | M5 nut,<br>spring<br>washer | 2 pcs      | 9000     | 6          | Cross and hex screwdriver  | 1 pcs      |      |